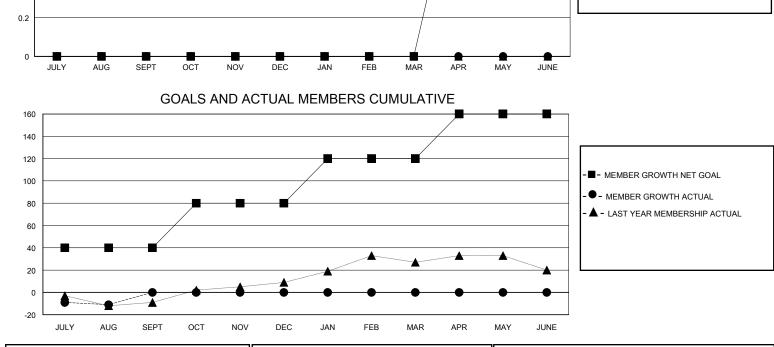

## District 5M 5

Results as of: 8/31/2024

| DROPPED CLUBS: 0 |    | 10 CLUBS OF 37 ADDED 1 OR MORE<br>NEW MEMBERS | GENDER DISTRIBUTION               |              |     |
|------------------|----|-----------------------------------------------|-----------------------------------|--------------|-----|
|                  |    |                                               | MALE                              | 826 (62.25%) |     |
|                  |    |                                               | FEMALE                            | 501 (37.75%) |     |
| DROPPED MEMBERS  |    |                                               |                                   |              |     |
| DECEASED         | 3  | CLICK HERE FOR CUMULATIVE<br>MEMBERSHIP DATA  | TOTAL FAMILY UNIT MEMBERS         |              | 195 |
| CLUB CANCELLED   | 0  |                                               | FAMILY MEMBERS PAYING HALF 1 DUES |              | 101 |
| OTHER            | 27 |                                               |                                   |              | 101 |
| TOTAL            | 30 |                                               |                                   |              |     |