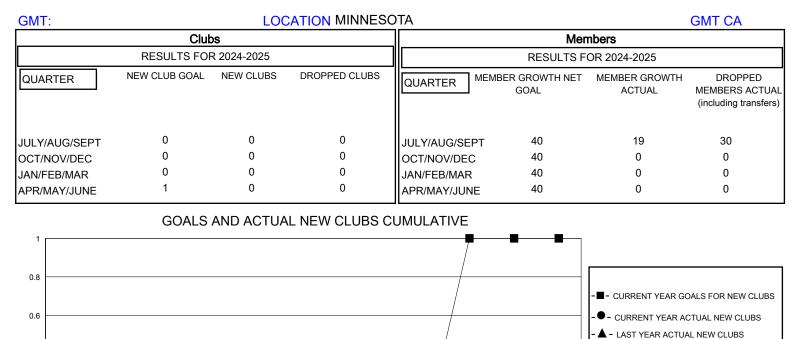

## District 5M 5

Results as of: 8/31/2024

| DROPPED CLUBS: 0 |    | 10 CLUBS OF 37 ADDED 1 OR MORE<br>NEW MEMBERS | GENDER DISTRIBUTION               |              |     |
|------------------|----|-----------------------------------------------|-----------------------------------|--------------|-----|
|                  |    |                                               | MALE                              | 826 (62.25%) |     |
|                  |    |                                               | FEMALE                            | 501 (37.75%) |     |
| DROPPED MEMBERS  |    |                                               |                                   |              |     |
| DECEASED         | 3  | CLICK HERE FOR CUMULATIVE<br>MEMBERSHIP DATA  | TOTAL FAMILY UNIT MEMBERS         |              | 195 |
| CLUB CANCELLED   | 0  |                                               | FAMILY MEMBERS PAYING HALF 1 DUES |              | 101 |
| OTHER            | 27 |                                               |                                   |              | 101 |
| TOTAL            | 30 |                                               |                                   |              |     |